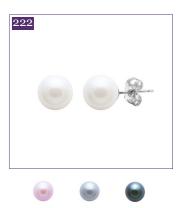

7.5-8mm cultured river pearl & diamond earring studs

10-11mm cultured South Sea natural colour pearl earring studs

10-11mm cultured Tahitian natural colour pearl earring studs

5-5.5mm white or black

cultured akoya pearl earring

studs

5.5-6mm white or black cultured akoya pearl earring studs

\*Matching item available

6.5-7mm cultured river pearl & diamond earring studs

4-4.5mm cultured river pearl & diamond earring studs

4.5-5mm white or black cultured akoya pearl earring studs