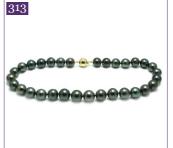

#### NECKLACES

Cultured Tahitian natural colour pearl necklace 13-14.5mm. Shown with 18ct white gold diamond cage clasp

Cultured Tahitian natural colour pearl necklace 12-14mm. Shown with 18ct yellow gold diamond ball clasp

316

Cultured Tahitian natural colour baroque pearl necklace 9-12mm. Shown with 10mm 9ct white gold magnetic clasp

Heamatite & cultured Tahitian natural colour pearl centre 16" necklace with silver sparkle magnetic clasp