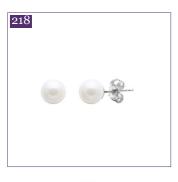

### EARRING STUDS

- 8-8.5mm cultured river pearl & diamond earring studs
- 7.5-8mm cultured river pearl & diamond earring studs

10-11mm cultured South Sea natural colour pearl earring studs

122

10-11mm cultured Tahitian natural colour pearl earring studs

7.5-8mm cultured river pearl & diamond earring studs

10-11mm cultured South Sea natural colour pearl earring studs

10-11mm cultured Tahitian natural colour pearl earring studs

5-5.5mm white or black

cultured akoya pearl earring