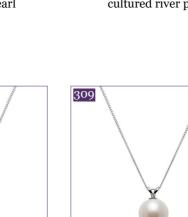

11mm+ natural colour cultured Tahitian pearl pendant

cultured river pearl

Sliding 10-11mm keshi-style

299

Sliding 9.5mm+ round cultured river pearl

.

300

304