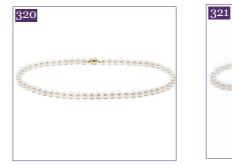

AAA cultured akoya pearl necklace 6-6.5mm. Shown with 8mm 9ct yellow gold cage clasp

AAA cultured akoya pearl lariat 7.5-8mm, with 18ct white gold diamond set clam clasp & pendant end

4-4.5mm cultured river pearl necklace shown with 9ct yellow gold safety hook clasp

5-5.5mm cultured river pearl necklace shown with 9ct yellow gold safety hook clasp

6-6.5mm cultured river pearl necklace shown with 9ct yellow gold safety hook clasp

7-7.5mm cultured river pearl necklace shown with 8mm 9ct yellow gold plain ball clasp