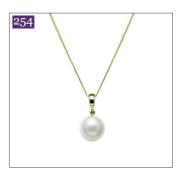

#### PENDANTS

10-10.5mm cultured river pearl pendant

9mm+ teardrop cultured river pearl pendant

9mm+ teardrop cultured river pearl pendant

9mm+ teardrop cultured river pearl pendant

7.5mm+ teardrop cultured river pearl pendant

8-8.5mm cultured river pearl pendant

\*Matching item available

9mm+ teardrop cultured river pearl pendant

9mm+ teardrop cultured river pearl pendant

251

14-15mm natural colour nucleated cultured river pearl pendant

9mm+ teardrop cultured river pearl pendant

7.5-8mm cultured river pearl pendant

257

14-15mm natural colour

nucleated cultured river pearl

pendant

10-10.5mm cultured river pearl pendant

14-15mm nucleated cultured river pearl pendant

7.5mm+ teardrop cultured river pearl pendant

10-10.5mm cultured river pearl pendant

9mm+ teardrop cultured river pearl pendant

9mm+ teardrop cultured river pearl pendant

9mm+ teardrop cultured river pearl pendant

8-8.5mm cultured river pearl pendant

7.5-8mm cultured river pearl pendant

\*Matching item available

9mm+ teardrop cultured river pearl pendant

#### 9mm+ teardrop cultured river pearl pendant

9mm+ teardrop cultured river pearl pendant

#### 7.5mm+ teardrop cultured river pearl pendant

8-8.5mm cultured river pearl pendant

10-10.5mm cultured river pearl pendant

10-10.5mm natural colour cultured Tahitian pearl pendant

14-15mm natural colour nucleated cultured river pearl pendant

14-15mm nucleated cultured river pearl pendant

7.5mm+ teardrop cultured river pearl pendant

9mm+ teardrop cultured river pearl pendant

10mm nucleated cultured river pearl pendant

9mm+ teardrop cultured river

pearl pendant

Sliding 10-11mm keshi-style cultured river pearl

10-11mm cultured mabe pearl pendant

13mm cultured mabe pearl pendant

\*Matching item available

12mm+ nucleated cultured river pearl pendant

7.5mm+ teardrop cultured river pearl pendant

Sliding 9mm+ teardrop cultured river pearl

pendant

8-8.5mm cultured river pearl pendant