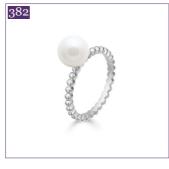

ps

Pink barrel shape cultured river pearl set: 18" necklace, bracelet & earring drops





White baroque barrel shape cultured river pearl set: 18" necklace, bracelet & earring drops

Pink baroque barrel shape cultured river pearl set: 18" necklace, bracelet & earring drops





Grey barrel shape cultured river pearl set: 18" necklace, bracelet & earring drops



Black barrel shape cultured river pearl set: 18" necklace, bracelet & earring drops





Grey baroque barrel shape cultured river pearl set: 18" necklace, bracelet & earring drops

Black baroque barrel shape cultured river pearl set: 18" necklace, bracelet & earring drops

# RINGS, CUFFLINKS & BRACELETS







18ct yellow gold diamond set ring with cultured akoya pearl

18ct white gold diamond set ring with cultured akoya pearl





2 D O

Beaded silver ring with 7.5-8mm cultured river pearl



with 7.5-8mm cultured river pearl





Silver cufflink with 10mm cultured river button pearl

Silver chunky ring with 10mm cultured river button pearl



#### 0 0 0

Beaded 9ct yellow gold ring with 7.5-8mm cultured river pearl





#### Plain 9ct white gold band ring with 7.5-8mm cultured river pearl



Many of our pieces are available with matching bracelets - just ask us





Beaded 9ct white gold ring with 7.5-8mm cultured river pearl





#### Plain silver band ring with 7.5-8mm cultured river pearl

# RAW PEARL JEWELLERY

2 Monks Dairy Workshops Isles Brewers Taunton, Somerset TA3 6QL

01460 281496 info@rawpearls.com

www.rawpearls.com