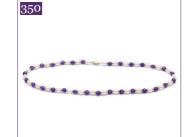

PAGE 47

6-6.5mm cultured river pearl and onyx 18" necklace with 9ct yellow gold clasp

6-6.5mm cultured river pearl and turquoise 18" necklace with 9ct yellow gold clasp

6-6.5mm cultured river pearl and amethyst 18" necklace with 9ct yellow gold clasp