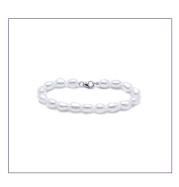

#### SETS

White barrel shape cultured river pearl set: 18" necklace, bracelet & earring drops

Pink barrel shape cultured river pearl set: 18" necklace, bracelet & earring drops

White baroque barrel shape cultured river pearl set: 18" necklace, bracelet & earring drops