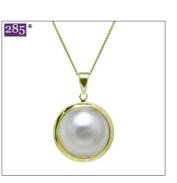

pearl pendant

Sliding 10-11mm keshi-style cultured river pearl

10-11mm cultured mabe pearl pendant

13mm cultured mabe pearl pendant

\*Matching item available

12mm+ nucleated cultured river pearl pendant

7.5mm+ teardrop cultured river pearl pendant

9mm+ teardrop cultured river pearl pendant

12mm+ nucleated cultured river pearl pendant

10-11mm cultured mabe pearl pendant

13mm cultured mabe pearl pendant

river pearl pendant

Sliding 10-11mm keshi-style cultured river pearl