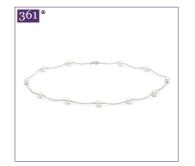

6-6.5mm cultured river pearl 18" necklace with 9ct yellow gold clasp

6-6.5mm cultured river pearl 18" necklace with 9ct yellow gold clasp

6-6.5mm cultured river pearl 18" necklace with 9ct yellow gold clasp

6-6.5mm cultured river pearl 18" necklace with 9ct yellow gold clasp

9ct white gold curb chain 'mini grad' 18" necklace.

9ct yellow gold curb chain 'mini grad' 18" necklace.

Trace chain and 7-7.5mm cultured river pearl 18" necklace and 9ct white gold clasp