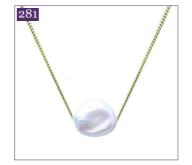

pearl pendant

Sliding 10-11mm keshi-style cultured river pearl

10-11mm cultured mabe pearl pendant

13mm cultured mabe pearl pendant

\*Matching item available

12mm+ nucleated cultured river pearl pendant

7.5mm+ teardrop cultured river pearl pendant

Sliding 9mm+ teardrop cultured river pearl

pendant

8-8.5mm cultured river pearl pendant