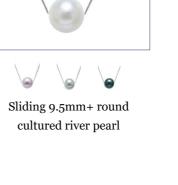

Sliding 9mm+ teardrop cultured river pearl

pendant

8-8.5mm cultured river pearl pendant