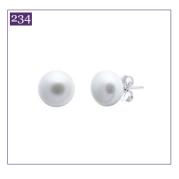

#### EARRING STUDS 18ct Yellow Gold

127

7.5-8mm white or black cultured akoya pearl earring studs

8-8.5mm white cultured akoya

pearl earring studs

8.5-9mm white cultured akoya pearl earring studs

8mm cultured river pearl & diamond earring studs

7.5-8mm cultured river pearl & diamond earring studs

10-11mm cultured South Sea natural colour pearl earring studs

10-11mm cultured Tahitian natural colour pearl earring studs

5-5.5mm white or black

cultured akoya pearl earring