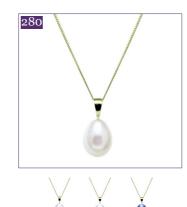

#### PENDANTS

10-10.5mm cultured river pearl pendant

9mm+ teardrop cultured river pearl pendant

9mm+ teardrop cultured river pearl pendant

9mm+ teardrop cultured river pearl pendant

7.5mm+ teardrop cultured river pearl pendant

8-8.5mm cultured river pearl pendant

\*Matching item available

9mm+ teardrop cultured river pearl pendant

9mm+ teardrop cultured river pearl pendant

251

14-15mm natural colour nucleated cultured river pearl pendant