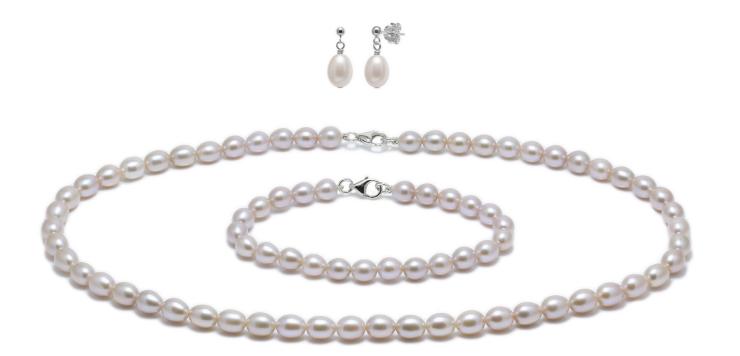

#### SETS

White barrel shape cultured river pearl set: 18" necklace, bracelet & earring drops

Pink barrel shape cultured river pearl set: 18" necklace, bracelet & earring drops

White baroque barrel shape cultured river pearl set: 18" necklace, bracelet & earring drops