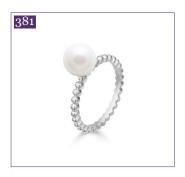

# RINGS, CUFFLINKS & BRACELETS

18ct yellow gold diamond set ring with cultured akoya pearl

18ct white gold diamond set ring with cultured akoya pearl

2 D O

Beaded silver ring with 7.5-8mm cultured river pearl