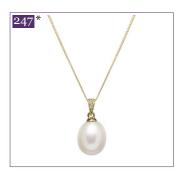

#### PENDANTS

10-10.5mm cultured river pearl pendant

9mm+ teardrop cultured river pearl pendant

9mm+ teardrop cultured river pearl pendant

9mm+ teardrop cultured river pearl pendant

7.5mm+ teardrop cultured river pearl pendant

8-8.5mm cultured river pearl pendant

\*Matching item available

9mm+ teardrop cultured river pearl pendant

9mm+ teardrop cultured river pearl pendant

251

14-15mm natural colour nucleated cultured river pearl pendant

9mm+ teardrop cultured river pearl pendant

7.5-8mm cultured river pearl pendant

257

14-15mm natural colour

nucleated cultured river pearl

pendant

10-10.5mm cultured river pearl pendant

14-15mm nucleated cultured river pearl pendant

7.5mm+ teardrop cultured river pearl pendant

10-10.5mm cultured river pearl pendant

9mm+ teardrop cultured river pearl pendant

9mm+ teardrop cultured river pearl pendant

9mm+ teardrop cultured river pearl pendant

8-8.5mm cultured river pearl pendant

7.5-8mm cultured river pearl pendant

\*Matching item available

9mm+ teardrop cultured river pearl pendant

#### 9mm+ teardrop cultured river pearl pendant

9mm+ teardrop cultured river pearl pendant

#### 7.5mm+ teardrop cultured river pearl pendant

8-8.5mm cultured river pearl pendant

10-10.5mm cultured river pearl pendant

10-10.5mm natural colour cultured Tahitian pearl pendant

14-15mm natural colour nucleated cultured river pearl pendant

14-15mm nucleated cultured river pearl pendant

7.5mm+ teardrop cultured river pearl pendant

9mm+ teardrop cultured river pearl pendant

10mm nucleated cultured river pearl pendant

9mm+ teardrop cultured river

pearl pendant

Sliding 10-11mm keshi-style cultured river pearl

10-11mm cultured mabe pearl pendant

13mm cultured mabe pearl pendant

\*Matching item available

12mm+ nucleated cultured river pearl pendant

7.5mm+ teardrop cultured river pearl pendant

Sliding 9mm+ teardrop cultured river pearl

pendant

8-8.5mm cultured river pearl pendant