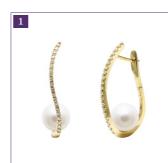

7mm round and 7.5mm+ teardrop cultured river pearl earring drops

7-7.5mm cultured river pearl chain earring drops

. 9-9.5 mm cultured river pearl chain earring drops

- 7.5mm+ teardrop cultured river pearl shepherds crook drop earrings