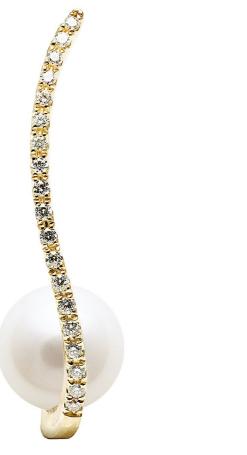

7mm round and 7.5mm+ teardrop cultured river pearl earring drops

7-7.5mm cultured river pearl chain earring drops

. 9-9.5 mm cultured river pearl chain earring drops

- 7.5mm+ teardrop cultured river pearl shepherds crook drop earrings