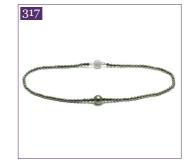

316

Cultured Tahitian natural colour baroque pearl necklace 9-12mm. Shown with 10mm 9ct white gold magnetic clasp

Heamatite & cultured Tahitian natural colour pearl centre 16" necklace with silver sparkle magnetic clasp