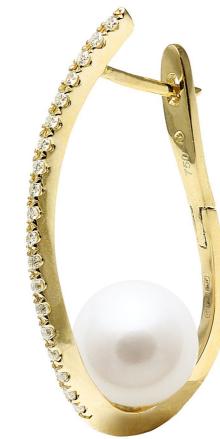

7mm round and 7.5mm+ teardrop cultured river pearl earring drops

7-7.5mm cultured river pearl chain earring drops

. 9-9.5 mm cultured river pearl chain earring drops

- 7.5mm+ teardrop cultured river pearl shepherds crook drop earrings