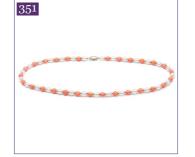

6-6.5mm cultured river pearl and coral 18" necklace with 9ct yellow gold clasp

Belcher chain and 11-13mm mixed natural colour nucleated cultured river pearl 18" necklace & 9ct yellow gold clasp

Trace chain and 7-7.5mm cultured river pearl 18" necklace and silver clasp