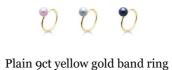

#### Plain 9ct white gold band ring with 7.5-8mm cultured river pearl

Many of our pieces are available with matching bracelets - just ask us

Beaded 9ct white gold ring with 7.5-8mm cultured river pearl