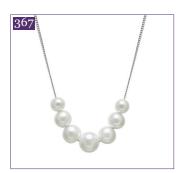

#### NECKLACES

Cultured Tahitian natural colour pearl necklace 13-14.5mm. Shown with 18ct white gold diamond cage clasp

Cultured Tahitian natural colour pearl necklace 12-14mm. Shown with 18ct yellow gold diamond ball clasp

316

Cultured Tahitian natural colour baroque pearl necklace 9-12mm. Shown with 10mm 9ct white gold magnetic clasp

Heamatite & cultured Tahitian natural colour pearl centre 16" necklace with silver sparkle magnetic clasp

\*\*\*\*\*\*\*\*\*\*\*\*\*\*\*\*\*

AAA cultured akoya pearl

necklace 8-8.5mm. Shown

with 8mm 9ct yellow gold

plain ball clasp

AAA cultured akoya pearl necklace 7-7.5mm. Shown with 8mm 9ct yellow gold plain ball clasp

#### PAGE 44

Cultured Tahitian natural colour pearl necklace 8.5-11mm. Shown with 12mm 9ct white gold magnetic clasp

Cultured Tahitian natural colour pearl silver grey necklace 12-14.3mm. Shown with 18ct white gold ball clasp

Chunky belcher chain & 9-12mm baroque natural colour cultured Tahitian pearls 18" necklace with 9ct white gold clasp

AAA graduated natural mixed colour cultured akoya pearl necklace 3-8.5mm. Shown with 9ct yellow gold safety hook clasp

AAA cultured akoya pearl necklace 6-6.5mm. Shown with 8mm 9ct yellow gold cage clasp

AAA cultured akoya pearl lariat 7.5-8mm, with 18ct white gold diamond set clam clasp & pendant end

4-4.5mm cultured river pearl necklace shown with 9ct yellow gold safety hook clasp