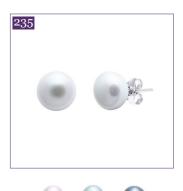

#### EARRING STUDS 18ct Yellow Gold

127

7.5-8mm white or black cultured akoya pearl earring studs

8-8.5mm white cultured akoya

pearl earring studs

8.5-9mm white cultured akoya pearl earring studs

8mm cultured river pearl & diamond earring studs

7.5-8mm cultured river pearl & diamond earring studs

10-11mm cultured South Sea natural colour pearl earring studs

10-11mm cultured Tahitian natural colour pearl earring studs

5-5.5mm white or black

cultured akoya pearl earring