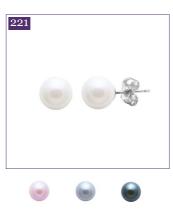

7.5-8mm cultured river pearl & diamond earring studs

10-11mm cultured South Sea natural colour pearl earring studs

10-11mm cultured Tahitian natural colour pearl earring studs

5-5.5mm white or black

cultured akoya pearl earring

studs

5.5-6mm white or black cultured akoya pearl earring studs

\*Matching item available

6.5-7mm cultured river pearl & diamond earring studs

4-4.5mm cultured river pearl & diamond earring studs

4.5-5mm white or black cultured akoya pearl earring studs