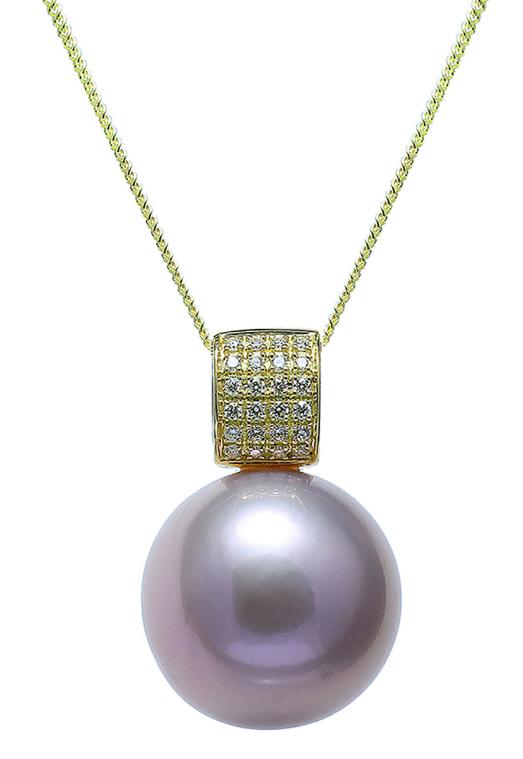

#### PENDANTS

10-10.5mm cultured river pearl pendant

9mm+ teardrop cultured river pearl pendant

9mm+ teardrop cultured river pearl pendant

9mm+ teardrop cultured river pearl pendant

7.5mm+ teardrop cultured river pearl pendant

8-8.5mm cultured river pearl pendant

\*Matching item available

9mm+ teardrop cultured river pearl pendant

9mm+ teardrop cultured river pearl pendant

251

14-15mm natural colour nucleated cultured river pearl pendant