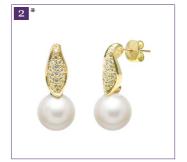

#### EARRING STUDS 18ct Yellow Gold

127

7.5-8mm white or black cultured akoya pearl earring studs

8-8.5mm white cultured akoya

pearl earring studs

8.5-9mm white cultured akoya pearl earring studs

8mm cultured river pearl & diamond earring studs