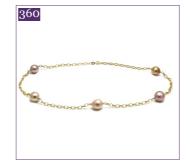

8-9mm nucleated cultured river pearl neclace shown with 10mm silver magnetic clasp

11-15mm nucleated cultured river pearl necklace shown with 12mm white gold magnetic clasp

335

4.5-5mm cultured river pearl & cultured mabe pearl 16" necklace with silver safety hook clasp (available with 9ct yellow gold fittings)