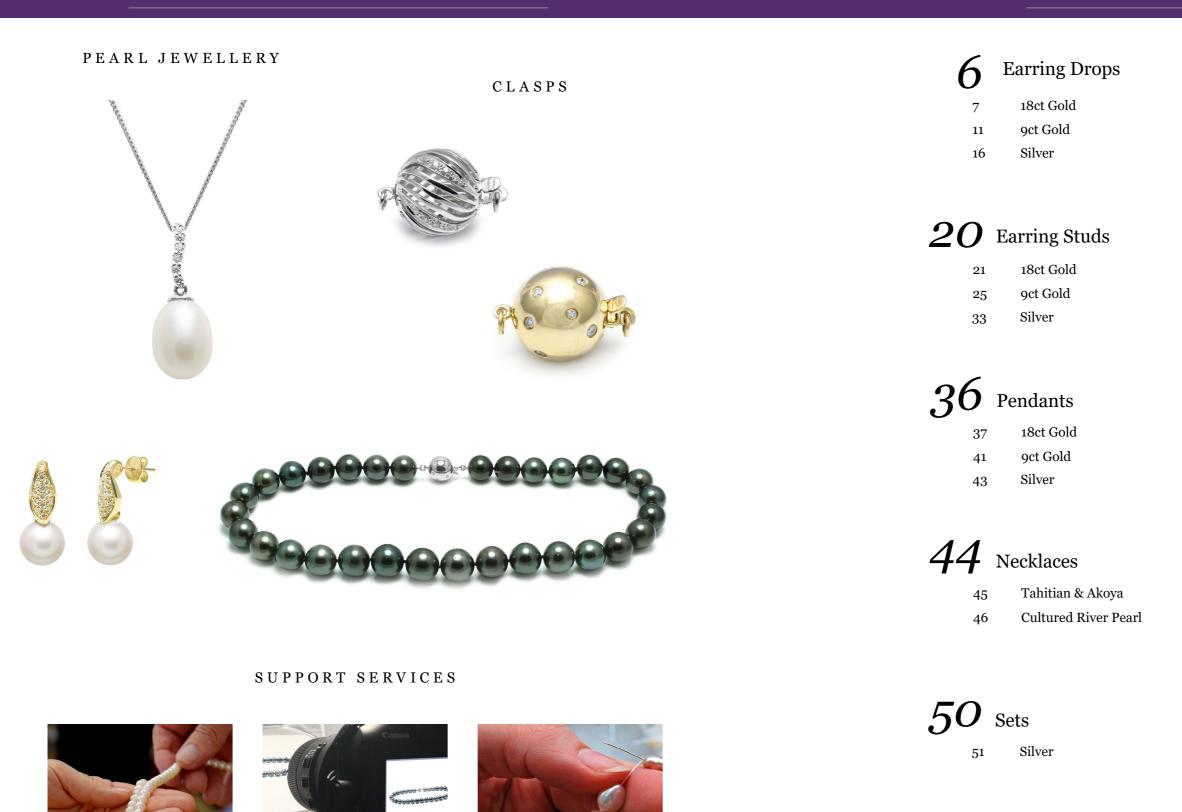

# PRODUCTS & SERVICES

#### CONTENTS

Restringing,

Matching & Repairs

Rings, Cufflinks & Bracelets

18ct & 9ct Gold & Silver 53

PAGE 4

Professional Product

Photography

# EARRING DROPS

Cultured river pearl 9-9.5mm earring drops

Cultured river pearl 10-10.5mm earring drops

7.5mm+ teardrop cultured river pearl earring drops

9mm+ teardrop cultured river pearl earring drops

7.5mm+ teardrop cultured river pearl earring drops

### EARRING STUDS

- 8-8.5mm cultured river pearl & diamond earring studs
- 7.5-8mm cultured river pearl & diamond earring studs

10-11mm cultured South Sea natural colour pearl earring studs

122

10-11mm cultured Tahitian natural colour pearl earring studs

#### PENDANTS

10-10.5mm cultured river pearl pendant

9mm+ teardrop cultured river pearl pendant

9mm+ teardrop cultured river pearl pendant

9mm+ teardrop cultured river pearl pendant

7.5mm+ teardrop cultured river pearl pendant

#### NECKLACES

Cultured Tahitian natural colour pearl necklace 13-14.5mm. Shown with 18ct white gold diamond cage clasp

Cultured Tahitian natural colour pearl necklace 12-14mm. Shown with 18ct yellow gold diamond ball clasp

#### SETS

White barrel shape cultured river pearl set: 18" necklace, bracelet & earring drops

Pink barrel shape cultured river pearl set: 18" necklace, bracelet & earring drops

White baroque barrel shape cultured river pearl set: 18" necklace, bracelet & earring drops