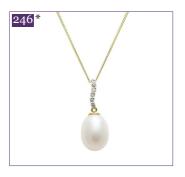

#### PENDANTS

10-10.5mm cultured river pearl pendant

9mm+ teardrop cultured river pearl pendant

9mm+ teardrop cultured river pearl pendant

9mm+ teardrop cultured river pearl pendant

7.5mm+ teardrop cultured river pearl pendant

8-8.5mm cultured river pearl pendant

\*Matching item available

9mm+ teardrop cultured river pearl pendant

9mm+ teardrop cultured river pearl pendant

251

14-15mm natural colour nucleated cultured river pearl pendant

9mm+ teardrop cultured river pearl pendant

7.5-8mm cultured river pearl pendant

257

14-15mm natural colour

nucleated cultured river pearl

pendant

10-10.5mm cultured river pearl pendant

14-15mm nucleated cultured river pearl pendant

7.5mm+ teardrop cultured river pearl pendant

10-10.5mm cultured river pearl pendant

9mm+ teardrop cultured river pearl pendant

9mm+ teardrop cultured river pearl pendant

9mm+ teardrop cultured river pearl pendant

8-8.5mm cultured river pearl pendant

7.5-8mm cultured river pearl pendant

\*Matching item available

9mm+ teardrop cultured river pearl pendant

#### 9mm+ teardrop cultured river pearl pendant

9mm+ teardrop cultured river pearl pendant

#### 7.5mm+ teardrop cultured river pearl pendant

8-8.5mm cultured river pearl pendant

10-10.5mm cultured river pearl pendant

10-10.5mm natural colour cultured Tahitian pearl pendant

14-15mm natural colour nucleated cultured river pearl pendant

14-15mm nucleated cultured river pearl pendant

7.5mm+ teardrop cultured river pearl pendant

9mm+ teardrop cultured river pearl pendant

10mm nucleated cultured river pearl pendant

9mm+ teardrop cultured river

pearl pendant

Sliding 10-11mm keshi-style cultured river pearl

10-11mm cultured mabe pearl pendant

13mm cultured mabe pearl pendant

\*Matching item available

12mm+ nucleated cultured river pearl pendant

7.5mm+ teardrop cultured river pearl pendant

Sliding 9mm+ teardrop cultured river pearl

pendant

8-8.5mm cultured river pearl pendant