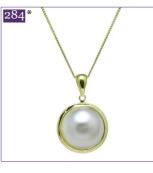

pearl pendant

Sliding 10-11mm keshi-style cultured river pearl

10-11mm cultured mabe pearl pendant

13mm cultured mabe pearl pendant

\*Matching item available

12mm+ nucleated cultured river pearl pendant

7.5mm+ teardrop cultured river pearl pendant

9mm+ teardrop cultured river pearl pendant

12mm+ nucleated cultured river pearl pendant

10-11mm cultured mabe pearl pendant

13mm cultured mabe pearl pendant

river pearl pendant

Sliding 10-11mm keshi-style cultured river pearl