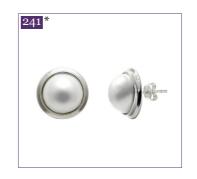

### EARRING STUDS

- 8-8.5mm cultured river pearl & diamond earring studs
- 7.5-8mm cultured river pearl & diamond earring studs

10-11mm cultured South Sea natural colour pearl earring studs

122

10-11mm cultured Tahitian natural colour pearl earring studs

5.5-6mm white or black cultured akoya pearl earring studs

6.5-7mm cultured river pearl & diamond earring studs

4-4.5mm cultured river pearl & diamond earring studs

4-4.5mm cultured akoya pearl earring studs