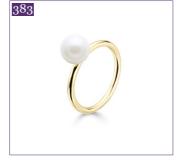

Pink barrel shape cultured river pearl set: 18" necklace, bracelet & earring drops





White baroque barrel shape cultured river pearl set: 18" necklace, bracelet & earring drops

Pink baroque barrel shape cultured river pearl set: 18" necklace, bracelet & earring drops





Grey barrel shape cultured river pearl set: 18" necklace, bracelet & earring drops



Black barrel shape cultured river pearl set: 18" necklace, bracelet & earring drops





Grey baroque barrel shape cultured river pearl set: 18" necklace, bracelet & earring drops

Black baroque barrel shape cultured river pearl set: 18" necklace, bracelet & earring drops

# RINGS, CUFFLINKS & BRACELETS







18ct yellow gold diamond set ring with cultured akoya pearl

18ct white gold diamond set ring with cultured akoya pearl





2 D O

Beaded silver ring with 7.5-8mm cultured river pearl



with 7.5-8mm cultured river pearl





Silver cufflink with 10mm cultured river button pearl

Silver chunky ring with 10mm cultured river button pearl



#### 0 0 0

Beaded 9ct yellow gold ring with 7.5-8mm cultured river pearl





#### Plain 9ct white gold band ring with 7.5-8mm cultured river pearl



Many of our pieces are available with matching bracelets - just ask us





Beaded 9ct white gold ring with 7.5-8mm cultured river pearl





#### Plain silver band ring with 7.5-8mm cultured river pearl

# RAW PEARL JEWELLERY

2 Monks Dairy Workshops Isles Brewers Taunton, Somerset TA3 6QL

01460 281496 info@rawpearls.com

www.rawpearls.com