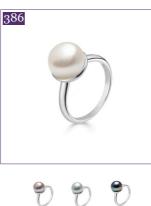

#### Plain 9ct white gold band ring with 7.5-8mm cultured river pearl

Many of our pieces are available with matching bracelets - just ask us

Beaded 9ct white gold ring with 7.5-8mm cultured river pearl