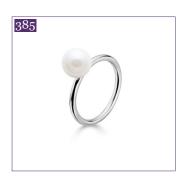

#### Plain 9ct white gold band ring with 7.5-8mm cultured river pearl

Many of our pieces are available with matching bracelets - just ask us

Beaded 9ct white gold ring with 7.5-8mm cultured river pearl