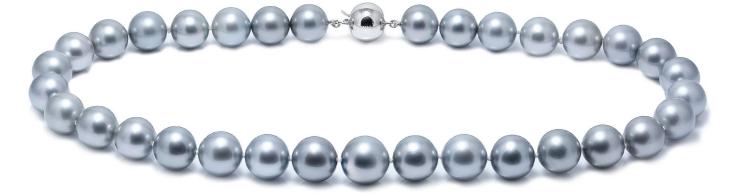

#### PAGE 44

Cultured Tahitian natural colour pearl necklace 8.5-11mm. Shown with 12mm 9ct white gold magnetic clasp

Cultured Tahitian natural colour pearl silver grey necklace 12-14.3mm. Shown with 18ct white gold ball clasp