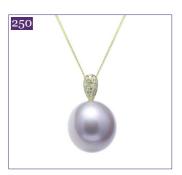

#### PENDANTS 9ct White Gold

9mm+ teardrop cultured river pearl pendant

7.5mm+ teardrop cultured

river pearl pendant

292

296

10mm nucleated cultured river pearl pendant

293

11mm+ natural colour cultured Tahitian pearl pendant

cultured river pearl

Sliding 10-11mm keshi-style

299

Sliding 9.5mm+ round cultured river pearl

.

300

304

12mm+ nucleated cultured river pearl pendant

7.5mm+ teardrop cultured river pearl pendant

Sliding 9.5mm+ teardrop cultured river pearl

9mm+ teardrop cultured river

pearl pendant

۲ pendant

\*Matching item available

0 Sliding 9.5mm+ teardrop cultured river pearl

9mm+ teardrop cultured river

pearl pendant

Sliding 9.5mm+ natural colour cultured Tahitian pearl pendant

6-6.5mm cultured river pearl pendant

PAGE 42

pendant

pendant

9mm+ teardrop cultured river pearl pendant

12mm+ nucleated cultured river pearl pendant

10-11mm cultured mabe pearl pendant

13mm cultured mabe pearl pendant

river pearl pendant

Sliding 10-11mm keshi-style cultured river pearl