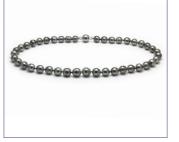

#### NECKLACES

Cultured Tahitian natural colour pearl necklace 13-14.5mm. Shown with 18ct white gold diamond cage clasp

Cultured Tahitian natural colour pearl necklace 12-14mm. Shown with 18ct yellow gold diamond ball clasp

316

Cultured Tahitian natural colour baroque pearl necklace 9-12mm. Shown with 10mm 9ct white gold magnetic clasp

Heamatite & cultured Tahitian natural colour pearl centre 16" necklace with silver sparkle magnetic clasp